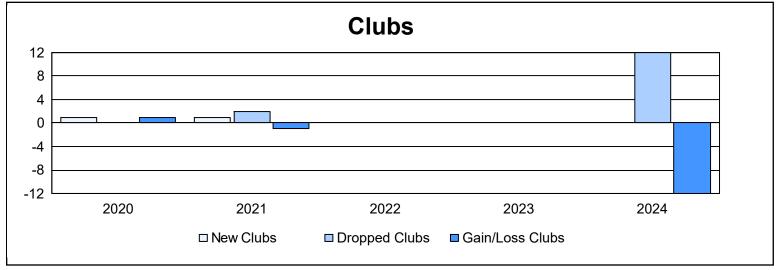

District 12 S

As of June 2024 Cumulative

| Year      | New<br>Clubs | Dropped<br>Clubs | Gain/<br>Loss<br>Clubs | New<br>Members | Charter<br>Members | Reinstate<br>Members | Transfer<br>Members | Total<br>Member<br>Added | Total<br>Members<br>Dropped | Gain/<br>Loss<br>Members |
|-----------|--------------|------------------|------------------------|----------------|--------------------|----------------------|---------------------|--------------------------|-----------------------------|--------------------------|
| 2019-2020 | 1            | 0                | 1                      | 44             | 31                 | 3                    | 8                   | 86                       | 102                         | -16                      |
| 2020-2021 | 1            | 2                | -1                     | 58             | 7                  | 4                    | 3                   | 72                       | 130                         | -58                      |
| 2021-2022 | 0            | 0                | 0                      | 150            | 15                 | 4                    | 4                   | 173                      | 134                         | 39                       |
| 2022-2023 | 0            | 0                | 0                      | 92             | 0                  | 4                    | 6                   | 102                      | 159                         | -57                      |
| 2023-2024 | 0            | 12               | -12                    | 52             | 0                  | 4                    | 4                   | 60                       | 226                         | -166                     |
| Average   | 0            | 3                | -2                     | 79             | 11                 | 4                    | 5                   | 99                       | 150                         | -52                      |