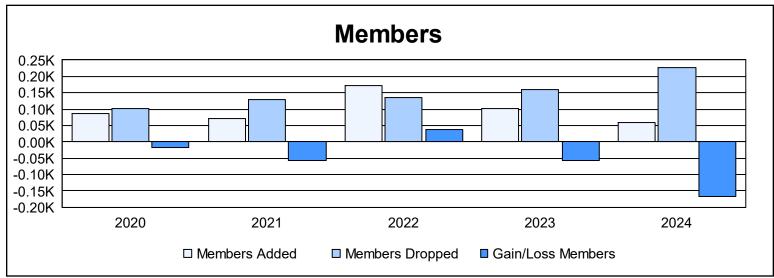

District 12 S

As of June 2024 Cumulative

| Year      | New<br>Clubs | Dropped<br>Clubs | Gain/<br>Loss<br>Clubs | New<br>Members | Charter<br>Members | Reinstate<br>Members | Transfer<br>Members | Total<br>Member<br>Added | Total<br>Members<br>Dropped | Gain/<br>Loss<br>Members |
|-----------|--------------|------------------|------------------------|----------------|--------------------|----------------------|---------------------|--------------------------|-----------------------------|--------------------------|
| 2019-2020 | 1            | 0                | 1                      | 44             | 31                 | 3                    | 8                   | 86                       | 102                         | -16                      |
| 2020-2021 | 1            | 2                | -1                     | 58             | 7                  | 4                    | 3                   | 72                       | 130                         | -58                      |
| 2021-2022 | 0            | 0                | 0                      | 150            | 15                 | 4                    | 4                   | 173                      | 134                         | 39                       |
| 2022-2023 | 0            | 0                | 0                      | 92             | 0                  | 4                    | 6                   | 102                      | 159                         | -57                      |
| 2023-2024 | 0            | 12               | -12                    | 52             | 0                  | 4                    | 4                   | 60                       | 226                         | -166                     |
| Average   | 0            | 3                | -2                     | 79             | 11                 | 4                    | 5                   | 99                       | 150                         | -52                      |